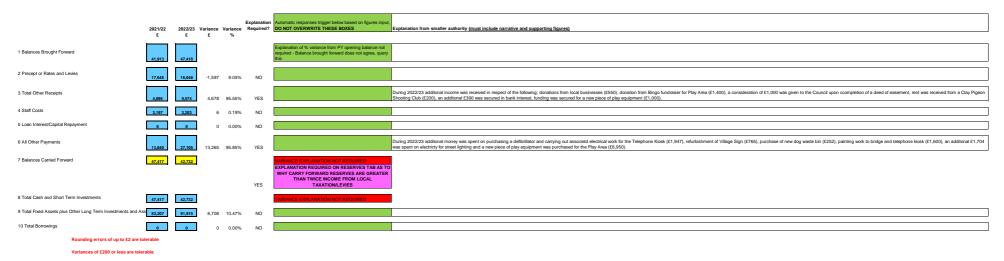

Inset figures from Section 2 of the AGAR's nall Blue highlighted boxes

Next, please provide full explanations, including numerical values, for the following that will be flagged in the
green boxes where effects

resets of more than 15% between blash for individual boxes (except variances of less than 1520):

Next, please of more than 15% between blash for individual boxes

Next, please of more than 15% between blash for individual boxes

year; • a breakdown of approved reserves on the next tab if the total reserves (Box 7) figure is more than twice the annual preceptivates & levies value (Box 2).